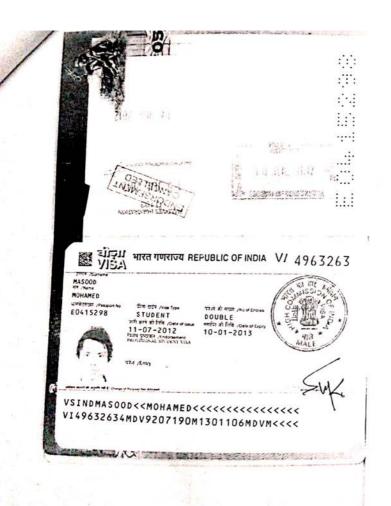

|                 |                 |

AND STREET PARTY AND ADDRESS.

S-Form Registration Id:

1009146QWGM1

19. MHA Reference No.

20. Special Endorsement

21. Reason for fees

22. Observation

23. Signature of the foreigner

Homen

Registered at Dehradun, dated 18/09/2014

- Please surrender this Certificate to the Immigration Officer at the time of your final departure

- To be produced during travel from India or back, wherever such travels are permissible

ApplicationId: UK1200082414

Fees (INR) 1857

Sr. Supdf. of Police & Foreigners's Registration Officer Dehradun (Uttarakhand



P<SSDAWAN<<KON<AGUEK<DENG<<<<<<<<<<<>R000996672SS09402021M1710054M940000106418964