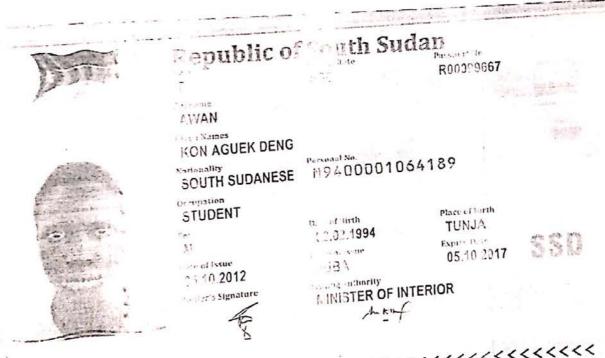

ApplicationId: UK1200082414

Fees (INR) 1857

Sr. Supdf. of Police & Foreigners's Registration Officer Dehradun (Uttarakhand

P<SSDAWAN<<KON<AGUEK<DENG<<<<<<<<<<<>R000996672SS09402021M1710054M940000106418964