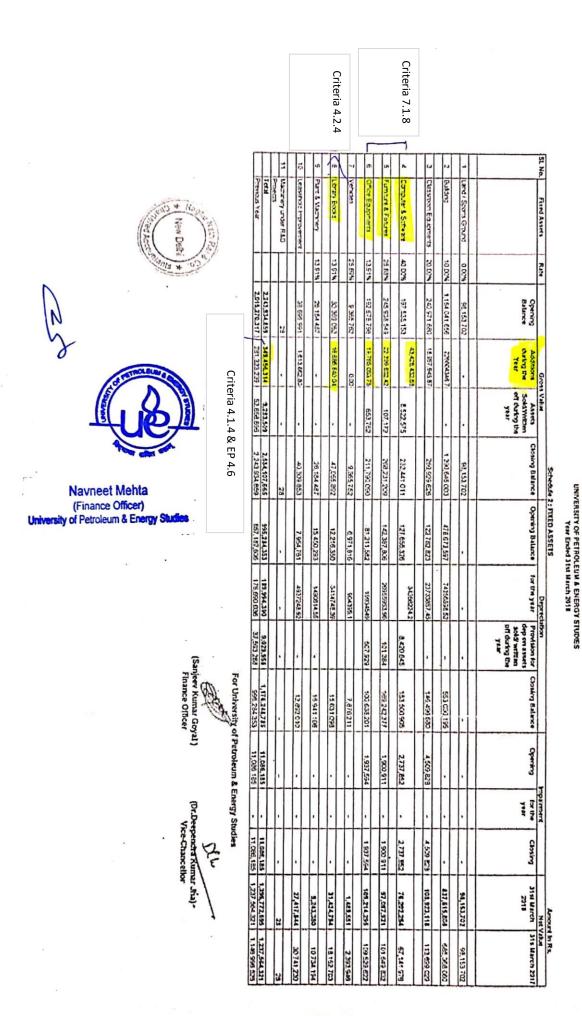

#### 3. FIXED ASSETS:

Fixed assets are stated at cost (including all incidental expenses) less accumulated depreciation. Computers include cost of hardware, networking, operating systems and software.

Depreciation on all items of Fixed Assets has been charged on Written down Value Method as per the rates prescribed under Schedule XIV of the Companies Act, 1956. The rate of Depreciation on various classes of Assets is mentioned below:

| SI No | Asset Class             | Rate of<br>Depreciation |
|-------|-------------------------|-------------------------|
| ī     | Building                | 10%                     |
| 2     | Classroom Equipment's   | 20%                     |
| 3     | Computer & Software     | 40%                     |
| 4     | Fiorniture and Fixtures | 25.88%                  |
| 5     | Office Equipment's      | 13.91%                  |
| 6     | Vehicles                | 25.89%                  |
| 7     | Library Books           | 13.91%                  |
| 8     | Plant & Machinery       | 13.91%                  |