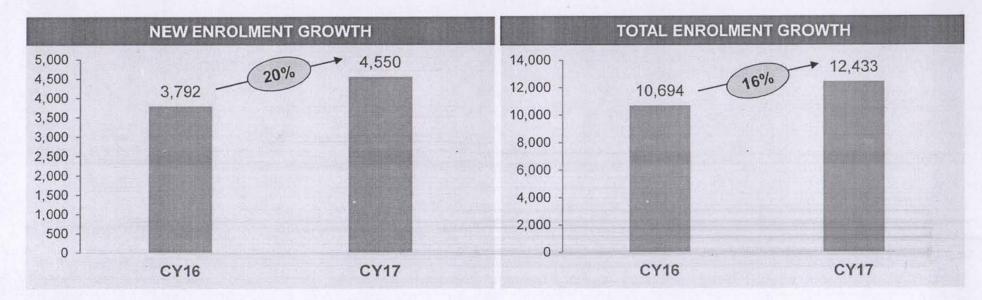

#### **On Campus Enrolment Growth**

|                  | CY 2016 | CY 2017 | % Growth |                  | CY 2016 | CY 2017 | % Growth |
|------------------|---------|---------|----------|------------------|---------|---------|----------|
| COES             |         |         |          | COES             |         |         |          |
| B.Tech           | 2,093   | 2,590   | 24%      | B.Tech           | 6,646   | 7,737   | 16%      |
| M.Tech           | 188     | 220     | 17%      | M.Tech           | 447     | 426     | -5%      |
| CMES             |         |         |          | CMES             |         |         |          |
| BBA              | 425     | 510     | 20%      | BBA              | 949     | 1160    | 22%      |
| MBA              | 423     | 445     | 5%       | MBA              | 814     | 818     | 0%       |
| COLS             |         |         |          | COLS             |         |         |          |
| LLB, LLM         | 537     | 615     | 15%      | LLB              | 1586    | 1943    | 23%      |
| SOD, SOPA        |         |         |          | SOD, SOPA        |         |         |          |
| Design, Planning | 126     | 170     | 35%      | Design, Planning | 252     | 349     | 38%      |
| Total            | 3,792   | 4,550   | 20%      | Total            | 10,694  | 12,433  | 16%      |

\*CY = Calendar Year (Jan-Dec)

© 2015 UPES | Confidential & Proprietary