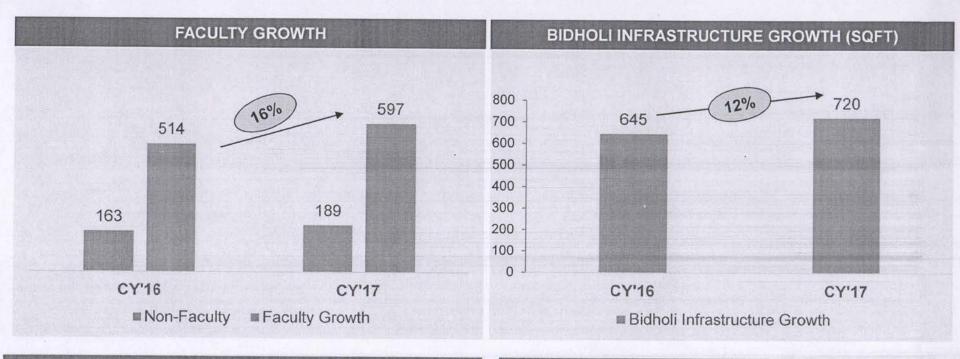

#### **Faculty and Infrastructure Growth**

|             | CY 2016 | CY 2017 | % Growth | Infra |
|-------------|---------|---------|----------|-------|
| Engineering | 388     | 447     | 15%      | Bidl  |
| Business    | 78      | 88      | 13%      | Bidł  |
| Law         | 39      | 49      | 26%      | Kan   |
| Design      | 9       | 13      | 44%      | Kan   |
| Total       | 514     | 597     | 16%      | Tota  |

| Infrastructure ('000 SQFT) | CY 2016 | CY 2017 | % Growth |
|----------------------------|---------|---------|----------|
| Bidholi Academic           | 506     | 581     | 15%      |
| Bidholi Residential        | 139     | 139     | 0%       |
| Kandholi Academic*         | 180     | 191     | 6%       |
| Kandholi Residential*      | 225     | 225     | 0%       |
| Total                      | 1,051   | 1,136   | 8%       |