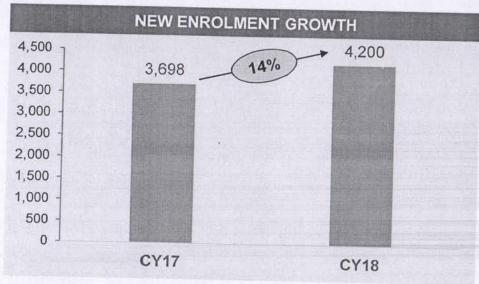

## On Campus Enrolment Growth

|                         | CY 2017 | CY 2018 | % Growth |
|-------------------------|---------|---------|----------|
| SOE                     |         |         | 70.01011 |
| B.Tech                  | 875     | 1,000   | 14%      |
| M.Tech                  | 169     | 192     | 14%      |
| SCS                     |         | 102     | 1470     |
| B.Tech                  | 908     | 1,000   | 10%      |
| BCA                     | 74      | 100     | 35%      |
| SOB                     |         | 100     | 33 /6    |
| BBA                     | 432     | 501     | 16%      |
| MBA                     | 420     | 481     | 15%      |
| BA (PP & Eco), MA (Eco) | 66      | 50      | -24%     |
| SOL                     |         |         | -24 /0   |
| LLB, LLM, B.Tech LLB    | 580     | 676     | 17%      |
| SOD                     | 10.41   | 0,0     | 17.70    |
| Design, Planning        | 174     | 200     | 15%      |
| Total                   | 3,698   | 4,200   | 14%      |