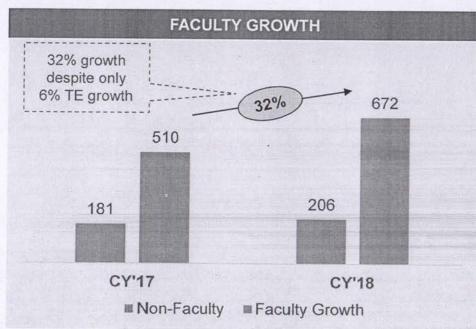

### **Faculty and Infrastructure Growth**

|             | CY 2017 | CY 2018 | % Growth |
|-------------|---------|---------|----------|
| Engineering | 362     | 450     | 24%      |
| Business    | 96      | 119     | 24%      |
| Law         | 43      | 82      | 91%      |
| Design      | 9       | 21      | 133%     |
| Total       | 510     | 672     | 32%      |