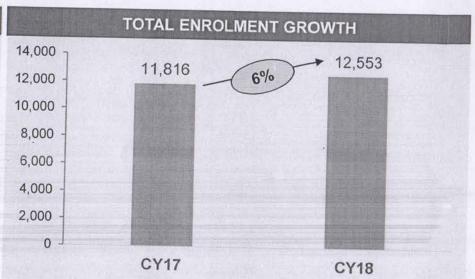

|                         | CY 2017 | CY 2018 | % Growth  |
|-------------------------|---------|---------|-----------|
| SOE                     |         |         | 70 GIOWGI |
| B.Tech                  | 3,929   | 3,749   | -5%       |
| M.Tech                  | 350     | 294     | -16%      |
| scs                     |         | 201     | -1076     |
| B.Tech                  | 3153    | 3221    | 2%        |
| BCA                     | 73      | 165     | 126%      |
| SOB                     |         | 100     | 12076     |
| BBA                     | 1082    | 1161    | 7%        |
| MBA                     | 806     | 857     | 6%        |
| BA (PP & Eco), MA (Eco) | 115     | 303     | 163%      |
| SOL                     |         |         | 10070     |
| LLB, LLM, B.Tech LLB    | 1940    | 2297    | 18%       |
| SOD                     |         | 2201    | 10%       |
| Design, Planning        | 368     | 506     | 38%       |
| Total                   | 11,816  | 12,553  | 6%        |