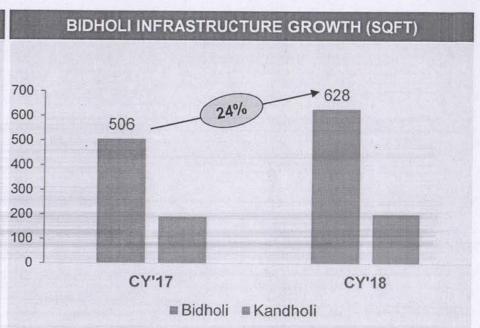

| Infrastructure ('000 SQFT) | CY 2017 | CY 2018 | % Growth |
|----------------------------|---------|---------|----------|
| Bidholi Academic           | 506     | 628     | 24%      |
| Bidholi Residential        | 139     | 139     | 0%       |
| Kandholi Academic*         | 191     | 201     | 5%       |
| Kandholi Residential*      | 225     | 225     | 0%       |
| Total                      | 1,061   | 1,193   | 12%      |