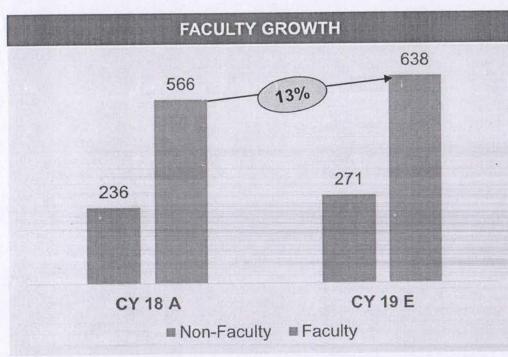

### **Faculty and Infrastructure Growth**

| <b>不可能 那是他们也带领联系</b> | CY 18 A | CV 10 F | % Growth |
|----------------------|---------|---------|----------|
| 是形理學則是決定的            |         |         |          |
| Engineering          | 405     | 451     | 11%      |
| Business             | 96      | 107     | 11%      |
| Law                  | 59      | 66      | 12%      |
| Design               | 6       | 7       | 17%      |
| Health Science       | 0       | 7       | NA       |
| Total                | 566     | 638     | 13%      |