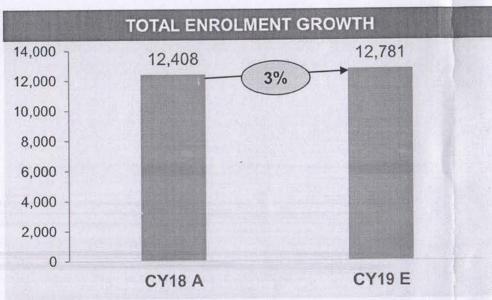

| Y 18 A<br>3,694<br>316 | CY19 E<br>3,257             | % Growth                                        |
|------------------------|-----------------------------|-------------------------------------------------|
|                        | 3,257                       |                                                 |
|                        | 3,257                       |                                                 |
| 216                    |                             | -12%                                            |
| 310                    | 326                         | 3%                                              |
|                        |                             |                                                 |
| 3,692                  | 3,915                       | 6%                                              |
|                        |                             |                                                 |
| 1327                   | 1,471                       | 11%                                             |
| 781                    | 754                         | -3%                                             |
|                        |                             |                                                 |
| 2,120                  | 2,323                       | 10%                                             |
|                        |                             |                                                 |
| 478                    | 560                         | 17%                                             |
|                        |                             |                                                 |
| 2                      | 175                         | NA                                              |
| 12,408                 | 12,781                      | 3%                                              |
|                        | 1327<br>781<br>2,120<br>478 | 1327 1,471<br>781 754<br>2,120 2,323<br>478 560 |