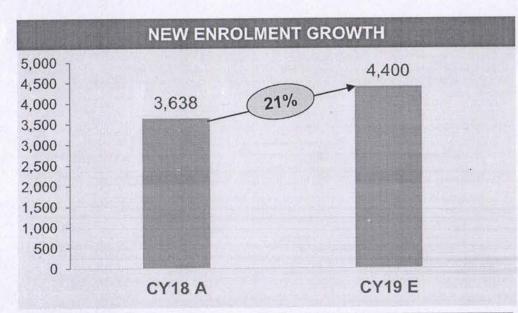

#### **On Campus Enrolment Growth**

| MARKET CONTRACTOR OF THE PROPERTY OF THE PROPE | Ne      | New Enrolments |          |  |
|--------------------------------------------------------------------------------------------------------------------------------------------------------------------------------------------------------------------------------------------------------------------------------------------------------------------------------------------------------------------------------------------------------------------------------------------------------------------------------------------------------------------------------------------------------------------------------------------------------------------------------------------------------------------------------------------------------------------------------------------------------------------------------------------------------------------------------------------------------------------------------------------------------------------------------------------------------------------------------------------------------------------------------------------------------------------------------------------------------------------------------------------------------------------------------------------------------------------------------------------------------------------------------------------------------------------------------------------------------------------------------------------------------------------------------------------------------------------------------------------------------------------------------------------------------------------------------------------------------------------------------------------------------------------------------------------------------------------------------------------------------------------------------------------------------------------------------------------------------------------------------------------------------------------------------------------------------------------------------------------------------------------------------------------------------------------------------------------------------------------------------|---------|----------------|----------|--|
|                                                                                                                                                                                                                                                                                                                                                                                                                                                                                                                                                                                                                                                                                                                                                                                                                                                                                                                                                                                                                                                                                                                                                                                                                                                                                                                                                                                                                                                                                                                                                                                                                                                                                                                                                                                                                                                                                                                                                                                                                                                                                                                                | CY 18 A | CY19 E         | % Growth |  |
| SOE                                                                                                                                                                                                                                                                                                                                                                                                                                                                                                                                                                                                                                                                                                                                                                                                                                                                                                                                                                                                                                                                                                                                                                                                                                                                                                                                                                                                                                                                                                                                                                                                                                                                                                                                                                                                                                                                                                                                                                                                                                                                                                                            |         |                |          |  |
| B.Tech,B.Sc                                                                                                                                                                                                                                                                                                                                                                                                                                                                                                                                                                                                                                                                                                                                                                                                                                                                                                                                                                                                                                                                                                                                                                                                                                                                                                                                                                                                                                                                                                                                                                                                                                                                                                                                                                                                                                                                                                                                                                                                                                                                                                                    | 832     | 905            | 9%       |  |
| M.Tech, M.Sc.                                                                                                                                                                                                                                                                                                                                                                                                                                                                                                                                                                                                                                                                                                                                                                                                                                                                                                                                                                                                                                                                                                                                                                                                                                                                                                                                                                                                                                                                                                                                                                                                                                                                                                                                                                                                                                                                                                                                                                                                                                                                                                                  | 151     | 230            | 52%      |  |
| socs                                                                                                                                                                                                                                                                                                                                                                                                                                                                                                                                                                                                                                                                                                                                                                                                                                                                                                                                                                                                                                                                                                                                                                                                                                                                                                                                                                                                                                                                                                                                                                                                                                                                                                                                                                                                                                                                                                                                                                                                                                                                                                                           |         |                |          |  |
| B.Tech-CS, BCA                                                                                                                                                                                                                                                                                                                                                                                                                                                                                                                                                                                                                                                                                                                                                                                                                                                                                                                                                                                                                                                                                                                                                                                                                                                                                                                                                                                                                                                                                                                                                                                                                                                                                                                                                                                                                                                                                                                                                                                                                                                                                                                 | 1121    | 1240           | 11%      |  |
| SOB                                                                                                                                                                                                                                                                                                                                                                                                                                                                                                                                                                                                                                                                                                                                                                                                                                                                                                                                                                                                                                                                                                                                                                                                                                                                                                                                                                                                                                                                                                                                                                                                                                                                                                                                                                                                                                                                                                                                                                                                                                                                                                                            |         |                |          |  |
| BBA, BA, Bcom                                                                                                                                                                                                                                                                                                                                                                                                                                                                                                                                                                                                                                                                                                                                                                                                                                                                                                                                                                                                                                                                                                                                                                                                                                                                                                                                                                                                                                                                                                                                                                                                                                                                                                                                                                                                                                                                                                                                                                                                                                                                                                                  | 518     | 650            | 25%      |  |
| MBA, Mcom                                                                                                                                                                                                                                                                                                                                                                                                                                                                                                                                                                                                                                                                                                                                                                                                                                                                                                                                                                                                                                                                                                                                                                                                                                                                                                                                                                                                                                                                                                                                                                                                                                                                                                                                                                                                                                                                                                                                                                                                                                                                                                                      | 385     | 440            | 14%      |  |
| SOL                                                                                                                                                                                                                                                                                                                                                                                                                                                                                                                                                                                                                                                                                                                                                                                                                                                                                                                                                                                                                                                                                                                                                                                                                                                                                                                                                                                                                                                                                                                                                                                                                                                                                                                                                                                                                                                                                                                                                                                                                                                                                                                            |         |                |          |  |
| LLB, LLM                                                                                                                                                                                                                                                                                                                                                                                                                                                                                                                                                                                                                                                                                                                                                                                                                                                                                                                                                                                                                                                                                                                                                                                                                                                                                                                                                                                                                                                                                                                                                                                                                                                                                                                                                                                                                                                                                                                                                                                                                                                                                                                       | 465     | 545            | 17%      |  |
| SOD                                                                                                                                                                                                                                                                                                                                                                                                                                                                                                                                                                                                                                                                                                                                                                                                                                                                                                                                                                                                                                                                                                                                                                                                                                                                                                                                                                                                                                                                                                                                                                                                                                                                                                                                                                                                                                                                                                                                                                                                                                                                                                                            |         |                |          |  |
| B.Des, M.Des                                                                                                                                                                                                                                                                                                                                                                                                                                                                                                                                                                                                                                                                                                                                                                                                                                                                                                                                                                                                                                                                                                                                                                                                                                                                                                                                                                                                                                                                                                                                                                                                                                                                                                                                                                                                                                                                                                                                                                                                                                                                                                                   | 166     | 210            | 27%      |  |
| SoAHS                                                                                                                                                                                                                                                                                                                                                                                                                                                                                                                                                                                                                                                                                                                                                                                                                                                                                                                                                                                                                                                                                                                                                                                                                                                                                                                                                                                                                                                                                                                                                                                                                                                                                                                                                                                                                                                                                                                                                                                                                                                                                                                          |         |                |          |  |
| B.Pharma, D.Pharm, BBA, BSc                                                                                                                                                                                                                                                                                                                                                                                                                                                                                                                                                                                                                                                                                                                                                                                                                                                                                                                                                                                                                                                                                                                                                                                                                                                                                                                                                                                                                                                                                                                                                                                                                                                                                                                                                                                                                                                                                                                                                                                                                                                                                                    |         | 180            | NA       |  |
| Total                                                                                                                                                                                                                                                                                                                                                                                                                                                                                                                                                                                                                                                                                                                                                                                                                                                                                                                                                                                                                                                                                                                                                                                                                                                                                                                                                                                                                                                                                                                                                                                                                                                                                                                                                                                                                                                                                                                                                                                                                                                                                                                          | 3,638   | 4,400          | 21%      |  |