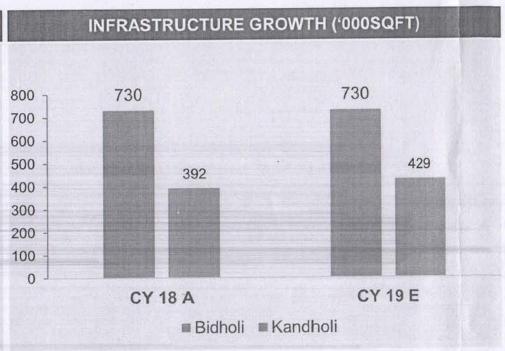

| Infrastructure ('000 SQFT) | CY 18 A | CY 19 E | % Growth |
|----------------------------|---------|---------|----------|
| Bidholi Academic           | 593     | 593     | 0%       |
| Bidholi Residential        | 137     | 137     | 0%       |
| Kandholi Academic*         | 150     | 187     | 25%      |
| Kandholi Residential*      | 242     | 242     | 0%       |
| Total                      | 1,122   | 1,159   | 3%       |